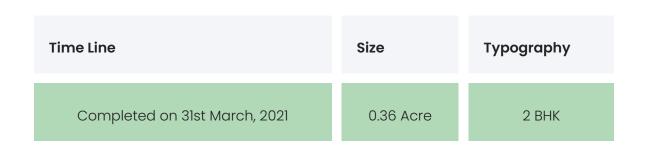

# **BUILDING LAYOUT**

| Tower Name          | Number<br>of Lifts | Total<br>Floors | Flats<br>per<br>Floor | Configurations | Dwelling<br>Units |
|---------------------|--------------------|-----------------|-----------------------|----------------|-------------------|
| Gagangiri<br>Elanza | 3                  | 40              | 4                     | 2 BHK          | 160               |

# FLAT INTERIORS

| Configuration                |             | RERA Carpet R | ange |
|------------------------------|-------------|---------------|------|
| 2 BHK                        |             | 653 - 727 sc  | qft  |
| Floor To Cei                 | ling Height |               | NA   |
| Views Av                     | vailable    |               | NA   |
| Flooring                     | NA          |               |      |
| Joinery, Fittings & Fixtures | NA          |               |      |
| Finishing                    | NA          |               |      |
| HVAC Service                 | NA          |               |      |

# COMMERCIALS

| Configuration | Rate Per<br>Sqft | Agreement<br>Value | Box Price                   |
|---------------|------------------|--------------------|-----------------------------|
| 2 BHK         | INR 26409.9      |                    | INR 18200000 to<br>19200000 |